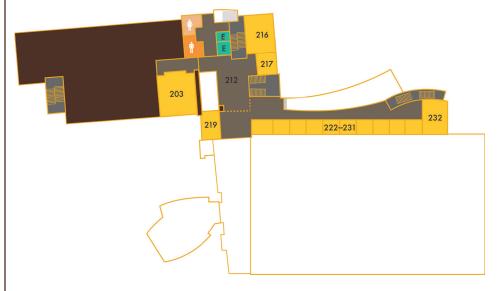

## 2<sup>ND</sup> FLOOR

- 203 Boyd Conference Room
- 212 Hartman Reception Area
- 216 Rile Training Center
- 217 Walters Corporate Reception Area
- 219 Dyekman Conference Room
- 222-231 Career Recruiting Rooms
  - 232 First Interstate Bank Conference Room