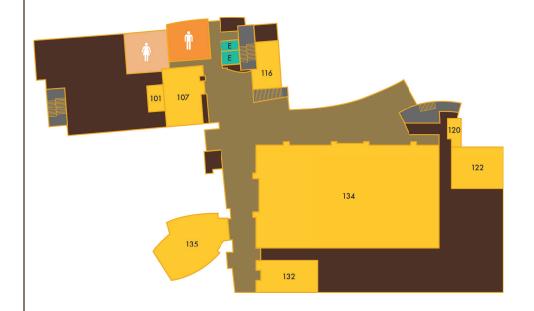

## 1<sup>ST</sup> FLOOR

- 101 Alumni Offices
- 107 Blalock Family Room
- 116 Tomé Student
  - Admissions Center
- 120 Facility Manager122 Cowboy Call Center
- 132 Cline President's Room
- 134 Event Center
- 135 McMurry Foundation UW Legacy Hall