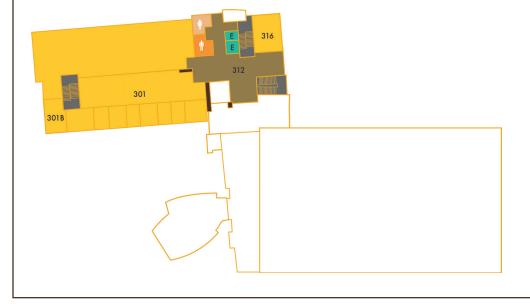

## 3<sup>RD</sup> FLOOR

- 301 UW Foundation Offices
- 301B Clay Conference Room
- 312 Mendicino Reception Area
- 316 Guthrie Conference Room

- Stairs

- Elevators